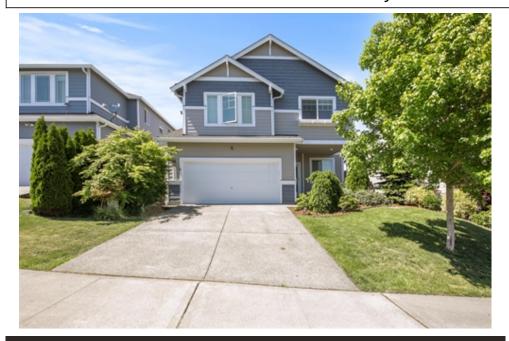

## 19530 19th Ave Ct E, Spanaway, WA 98387

» Beds: 4 | Baths: 2 Full, 1 Half

» MLS #: 1797183

» Single Family |  $2,655 \text{ ft}^2$  | Lot:  $5,000 \text{ ft}^2$ 

» Beautiful Hardwood Flooring

» Gas Fireplace

## \$ 550,000

Remarks

What a lovely open concept in this spacious Spanaway home! Gourmet kitchen with granite counters, stainless appliances, and a massive center island! All appliances included. Built in shelving in the family room and mud room area. French doors lead to the master suite, which boasts a walk in shower, soaker tub, dual vanities, walk in closet plus an additional closet! In addition to 4 bedrooms, there is a large multi purpose loft room and a den/office on the main level. Common area behind the home and community park a short walk away. Gorgeous view of Mt. Rainier! There is space here for everyone and every purpose. Hurry home!